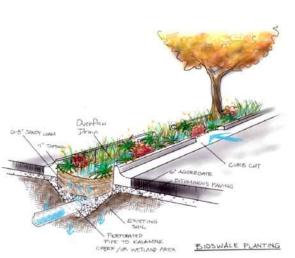

the Village's "Uptown" core business district along historic Grand River Avenue.

While the plan included all the traditional elements of a Master Plan, it also went further, including a Parks and Recreation Plan to meet the Michigan Department of Natural Resources criteria for grant funding. It also included creative, progressive ideas for stormwater management, non-motorized transportation, mixed-use zoning, and upgraded streetscapes.

In order to help Village residents visualize the vision of the Master Plan, McKenna included renderings of future development in the "Uptown" core and partnered with Michigan State University to develop creative park and streetscape designs. The Master Plan created a new energy in the historic Village, positioning it for success in the coming decades.





© MCKENNA

#### PLANNING

Master Planning Public Engagement Land Use Planning Agricultural Preservation



Communities for real life.

# Alpine Township Master Plan

ALPINE TOWNSHIP, KENT COUNTY, MICHIGAN





Alpine Township has two very strong influences on its development pattern – and they are polar opposites.

On one hand, the Township, along with its neighbors, is home to the "fruit ridge," a region whose elevation and proximity to Lake Michigan make it ideal for growing apples, pears, berries, and other fruit. This irreplaceable agricultural asset makes the Township's farms and orchards so valuable that there is little economic incentive to sell for housing – and a strong tradition of preservation in the Township's planning and zoning policies.

But the on the other hand, the Town